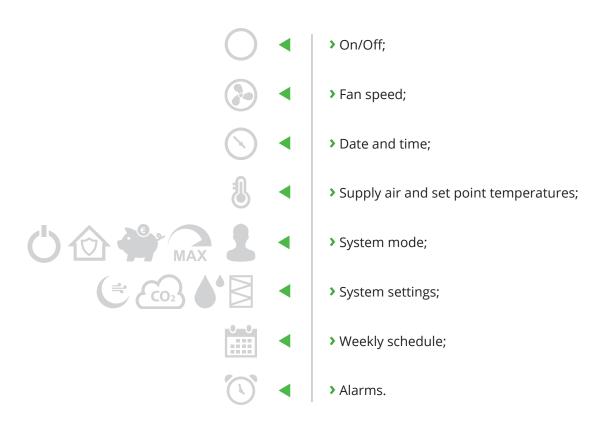

## MB-Gateway Sit back, relax and enjoy your climate





### Act smarter! To control your climate, choose MB-Gateway by Salda UAB:

- > Remote air handling unit's control via PC through the home network or internet;
- » A three-level menu: user/service/adjuster;
- > User friendly, multilingual and up-to-date interface.

MB-Gateway enables ventilation units, based on control technology produced by Salda, to connect through TCP/ IP to the wide range of control devices.



#### SaldaAir:





Google Play store

iTunes Apple store:

# Smarty 3XP

### RIS EKO 3.0

**RIRS EKO 3.0** 

RIS EKO 3.0







### CONTROL OPTIONS DEPEND ON CONTROL BOARD TYPE:



### **TECHNICAL FUNCTIONS:**

- > TCP/IP Modbus gateway;
- > BACnet/IP gateway;
- > IPv4 protocol;
- > DHCP protocol;
- > NetBIOS/hostname;
- > WEB server;
- > FTP server;
- ➤ Formation of Modbus commands/responses to HTTP queries;
- > authorised login;

- automated data transmission between Modbus devices;
- > data logger;
- dateTime synchronization;
- > sending of AHU's warnings and alarms by email
- module software upgrading through the microSD memory card (the upgrade can also be written through the FTP client);
- > RTC:
- ▶ galvanically insulated RS485 communications line.

### **DIMENSIONS:**



### BASIC INSTALLATION DIAGRAM OF THE PRODUCT:







Scan code and go to MB Gateway

Scan code and download firmware

### More information? Find it there:







Distributor