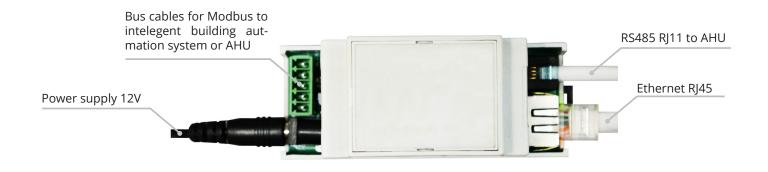

### BASIC INSTALLATION DIAGRAM OF THE PRODUCT:

Scan code and go to MB Gateway

Scan code and download firmware