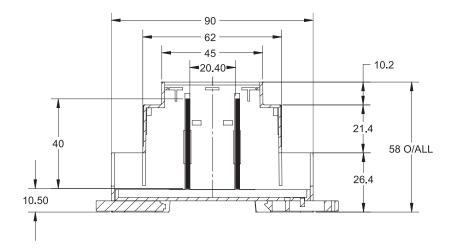

evices.



#### SaldaAir:





Google Play store

iTunes Apple store:

# Smarty 3XP

### RIS EKO 3.0

**RIRS EKO 3.0** 

RIS EKO 3.0







### CONTROL OPTIONS DEPEND ON CONTROL BOARD TYPE:



### **TECHNICAL FUNCTIONS:**

- > TCP/IP Modbus gateway;
- > BACnet/IP gateway;
- > IPv4 protocol;
- > DHCP protocol;
- > NetBIOS/hostname;
- > WEB server;
- > FTP server;
- ➤ Formation of Modbus commands/responses to HTTP queries;
- > authorised login;

- automated data transmission between Modbus devices;
- > data logger;
- dateTime synchronization;
- > sending of AHU's warnings and alarms by email
- module software upgrading through the microSD memory card (the upgrade can also be written through the FTP client);
- > RTC:
- ▶ galvanically insulated RS485 communications line.

### **DIMENSIONS:**



### BASIC INSTALLATION DIAGRAM OF THE PRODUCT:







Scan code and go to MB Gateway

Scan code and download firmware

### More information? Find it there:







Distributor