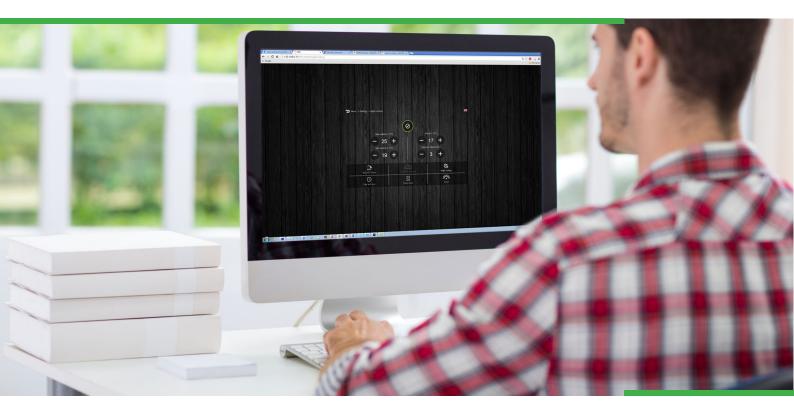

## MB-Gateway Sit back, relax and enjoy your climate

### Act smarter! To control your climate, choose MB-Gateway by Salda UAB:

- > Remote air handling unit's control via PC through the home network or internet;
- » A three-level menu: user/service/adjuster;
- > User friendly, multilingual and up-to-date interface.

MB-Gateway enables ventilation units, based on control technology produced by Salda, to connect through TCP/ IP to the wide range of control devices.