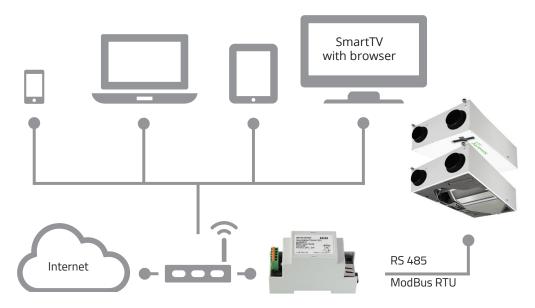

### BASIC INSTALLATION DIAGRAM OF THE PRODUCT:

Scan code and go to MB Gateway

Scan code and download firmware